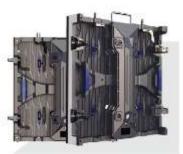

# **Kestrel Series**

The Kestrel Series boast high precision assembly locks and adjustable arc splicing locks to create a curved display of 1 to 20 degrees. With the unique ability to automatically recalibrate the display when a module is replaced, ensuring colour consistency. Easy front or rear service method.

Fast Lock and Maintenance

9.5Kg per Cabinet

**Fast Connection** 

InfoAd Digital (Pty) Ltd