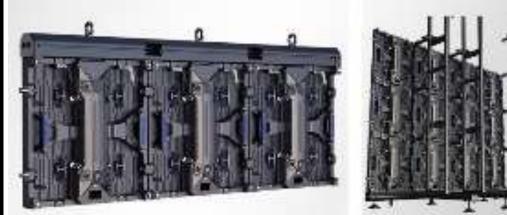

# **Kestrel Series**

The Kestrel Series boast high precision assembly locks and adjustable arc splicing locks to create a curved display of 1 to 20 degrees. With the unique ability to automatically recalibrate the display when a module is replaced, ensuring colour consistency. Easy front or rear service method.

Fast Lock and Maintenance

9.5Kg per Cabinet

**Fast Connection** 

InfoAd Digital (Pty) Ltd