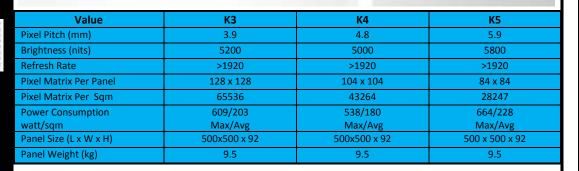

# AdScreen Outdoor Rental

# **Kestrel Series**

The Kestrel Series boast high precision assembly locks and adjustable arc splicing locks to create a curved display of 1 to 20 degrees. With the unique ability to automatically recalibrate the display when a module is replaced, ensuring colour consistency. Easy front or rear service method.





Fast Lock and Maintenance



9.5Kg per Cabinet

**Fast Connection** 





InfoAd Digital (Pty) Ltd

## **Features**

VAR



Energy Saving

### Installation

SMD





Custom

# **Applications**

Hanging



Commercial Advertising



**Business Hospitality** 



Education



Shopping Malls