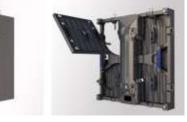

# **Kestrel Series**

The Kestrel Series boast high precision assembly locks and adjustable arc splicing locks to create a curved display of 1 to 20 degrees. With the unique ability to automatically recalibrate the display when a module is replaced, ensuring colour consistency. Easy front or rear service method.

Fast Lock and Maintenance

9.5Kg per Cabinet

**Fast Connection** 

InfoAd Digital (Pty) Ltd