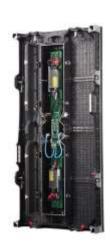

# **Features**





Viewing Angle





Energy Saving

Outdoor

## Installation





Pole

Wall





Custom

Hanging

# **Applications**





Commercial Advertising

**Shopping** Malls





**Business Hospitality** 



**Education** 

<u>AdScreen</u> Outdoor Rental

# Eagle Series

The Eagle Series is designed for a tool free, fast installation and breakdown. With the fan-less design and fault tracking system this makes for a perfect display in Churches, Boardrooms, Presentation conferences and Shopping malls.







| Value                  | E3          | E4          | E5              | E6              | E8          |
|------------------------|-------------|-------------|-----------------|-----------------|-------------|
| Pixel Pitch (mm)       | 3.9         | 4.8         | 5.95            | 6.25            | 8.3         |
| Brightness (nits)      | 4000        | 4000        | 4000            | 4000            | 5500        |
| Refresh Rate           | >1920       | >1920       | >1920           | >1920           | >1920       |
| Pixel Matrix Per Panel | 128 x 256   | 104 x 208   | 84 x 168        | 80 x 160        | 60 x 120    |
| Pixel Matrix Per Sqm   | 65536       | 43264       | 28247           | 25600           | 14412       |
| Power Consumption      | 800/280     | 750/260     | 600/21