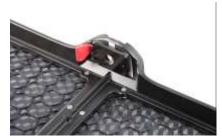

| 4000            | 5500        |
| Refresh Rate           | >1920       | >1920       | >1920           | >1920           | >1920       |
| Pixel Matrix Per Panel | 128 x 256   | 104 x 208   | 84 x 168        | 80 x 160        | 60 x 120    |
| Pixel Matrix Per Sqm   | 65536       | 43264       | 28247           | 25600           | 14412       |
| Power Consumption      | 800/280     | 750/260     | 600/210         | 600/210         | 800/280     |
| watt/sqm               | Max/Avg     | Max/Avg     | Max/Avg         | Max/Avg         | Max/Avg     |
| Panel Size (L x W x H) | 500x1000x80 | 500x1000x80 | 500 x 1000 x 80 | 500 x 1000 x 80 | 500x1000x80 |
| Panel Weight (kg)      | 15          | 15          | 15              | 15              | 15          |

## **Fast Lock**



15Kg per Cabinet

## **Fast Connection**