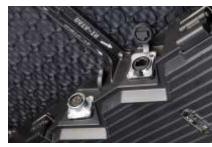

|
| Refresh Rate           | >1920       | >1920       | >1920           | >1920           | >1920       |
| Pixel Matrix Per Panel | 128 x 256   | 104 x 208   | 84 x 168        | 80 x 160        | 60 x 120    |
| Pixel Matrix Per Sqm   | 65536       | 43264       | 28247           | 25600           | 14412       |
| Power Consumption      | 800/280     | 750/260     | 600/210         | 600/210         | 800/280     |
| watt/sqm               | Max/Avg     | Max/Avg     | Max/Avg         | Max/Avg         | Max/Avg     |
| Panel Size (L x W x H) | 500x1000x80 | 500x1000x80 | 500 x 1000 x 80 | 500 x 1000 x 80 | 500x1000x80 |
| Panel Weight (kg)      | 15          | 15          | 15              | 15              | 15          |

## **Fast Lock**



15Kg per Cabinet

## **Fast Connection**